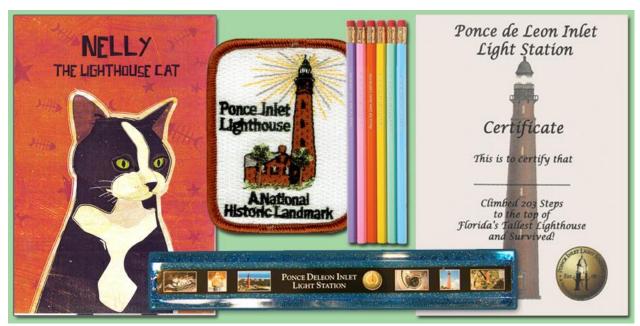

- 1 "I Climbed" Certificate
- 1 12" Ponce Inlet Lighthouse ruler
- 1 Ponce Inlet Lighthouse Post Card
- 1 Ponce Inlet Lighthouse Pencil
- 1 Ponce Inlet Lighthouse Patch
- 1 FREE Child's Admission Ticket (good for a future visit to the lighthouse)

\* Items may differ from those pictured.