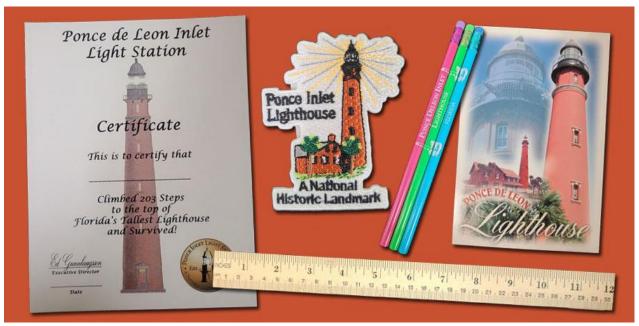

- 1 "I Climbed" Certificate
- 1 − 12" Ponce Ruler
- 1 Ponce Inlet Lighthouse Post Card
- 1 Ponce Inlet Lighthouse Pencil
- 1 Ponce Inlet Lighthouse Patch
- 1 FREE Child's Admission Ticket (good for a <u>future</u> visit to the lighthouse)

\* Items may differ from those pictured.